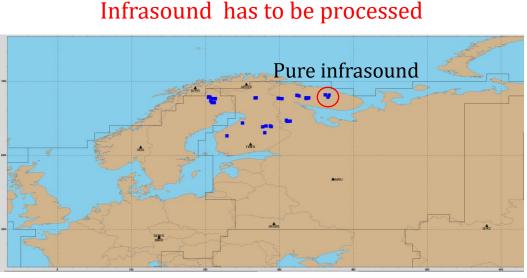

SnT 2021 CTBT: SCIENCE AND TECHNOLOGY CONFERENCE Poster No.: P3.2-356

Finding repeating mining events using waveform cross correlation at seismic and infrasound IMS stations

There are mining areas with events having just 1 infrasound arrival, but two and three also possible. In Africa, there is an open pit with blasts recorder by two infrasound stations I35NA and I47ZA and one 3-C seismic station BOSA. Such events are also found in XSEL processing. Master events are collected to process pure infrasound mining events.

Poster No.:

P3.2-356

From 36 events 20 (not black in the Table) have less than 3 primary seismic stations and need infrasound arrival to match the REB EDC. From these 20:

- 9 have at least one auxiliary station SPITS, HFS (blue)
- 3 are pure infrasound REB events (bold red)