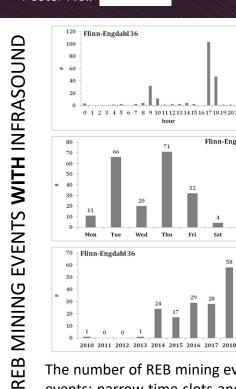

The number of REB mining events with infrasound has been increasing since 2014. These events can hardly be confused with non-mining events: narrow time slots and rare on weekends (except Eastern North America - Flinn-Engdahl region 34). The most active region 28 -Lake Issyk-Kul to Lake Baykal – with total number of events ~2000 per year.

ENCE AND TECHNOLOGY CONFEE

P3.2-356

Poster No.:

The number of highly repeating seismic REB events within continents has also been increasing since 2010-2014. These events can be mining blasts as well as shallow earthquakes: there are some events out of the narrow time slots and they are more often on weekends. Many of these pure seismic events are from the same mines as the events with infrasound.