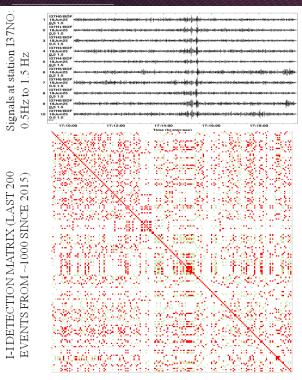

> <li>FK using CC-traces</li> <li>Standard detection and FK<br/>for array stations (e.g., for<br/>screening of CC-detections)</li> </ol> | <ol> <li>Area of master responsibility</li> <li>Spacing between nodes of virtual<br/>event locations</li> <li>Minimum number of associated<br/>stations (e.g., ndef=3)</li> <li>Association window (e.g., 20 s)</li> <li>Origin time residual for defining/<br/>associated arrivals (e.g., ±3 s)</li> <li>Weight of XSEL events &gt; W<sub>min</sub> as<br/>a sum of station probabilities<br/>(from the REB empirical<br/>statistics)</li> <li>Quality of detections SNRcc</li> <li>Quality of detections SNRcc</li> <li>Quality of detections SNR</li> <li>Residual of relative magnitude at<br/>stations</li> </ol> |  |  |  |  |  |  |  |  |  |





Experience with infrasound



Detection (red dot) threshold SNRcc> 4.5. Distance to REB events from 3 to 15 degrees. 9 sensors

1. The observed repeatability of infrasound signals from quarry blasts together with high quality seismic signals at regional primary seismic stations allow finding automatic and identifying mining activity. 2. The performance of infrasound IMS stations in building REB events depends on ST 200

epicentral distance, seasonal propagation efficiency and the number of sensors in infrasound arrays.

3. When seismic stations are not available at regional distances or have poor sensitivity due to high seismic noise, infrasound stations, which are very close to mining areas (like I47ZA or I46RU), can be used instead of seismic stations and.



Detection threshold SNRcc> 4.5. Distance to events from