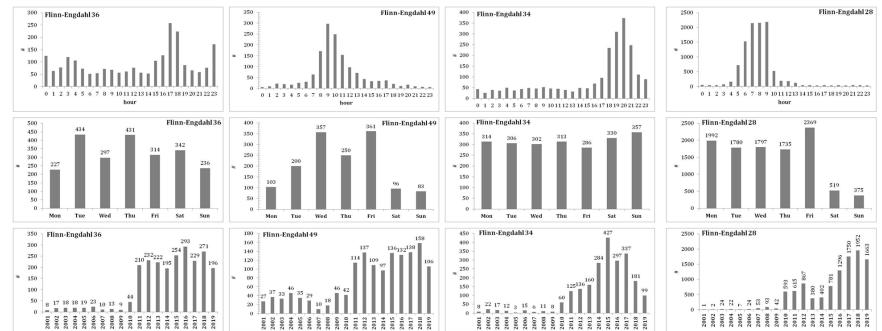

The number of REB mining events with infrasound has been increasing since 2014. These events can hardly be confused with non-mining events: narrow time slots and rare on weekends (except Eastern North America - Flinn-Engdahl region 34). The most active region 28 -Lake Issyk-Kul to Lake Baykal – with total number of events ~2000 per year.

ENCE AND TECHNOLOGY CONFEE

P3.2-356

Poster No.:

The number of highly repeating seismic REB events within continents has also been increasing since 2010-2014. These events can be mining blasts as well as shallow earthquakes: there are some events out of the narrow time slots and they are more often on weekends. Many of these pure seismic events are from the same mines as the events with infrasound.