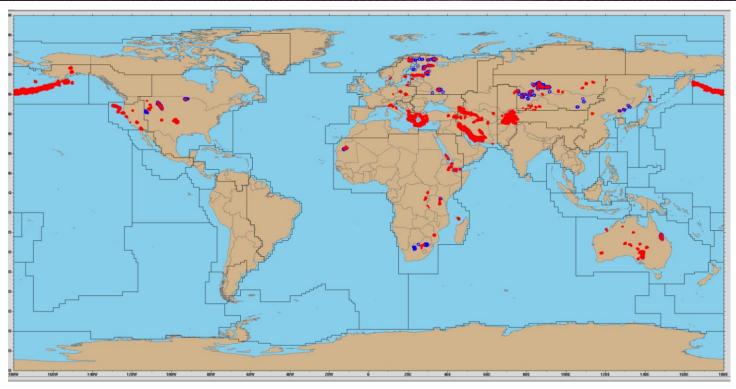

SnT 2021 CTBT: SCIENCE AND TECHNOLOGY CONFERENCE Poster No.: P3.2-356

Finding repeating mining events using waveform cross correlation at seismic and infrasound IMS stations

There are mining areas with repeating events without infrasound arrivals. For some open mines, wind conditions make infrasound detection seasonal and then pure seismic events are built. There are also with highly areas repeatable natural seismic events within continents. All these areas are can be processed by WCC-based methods using a large number of the REB as master events.

ENCE AND TECHNOLOGY CONFEE

P3.2-356

Poster No.:

The number of highly repeating seismic REB events within continents has also been increasing since 2010-2014. These events can be mining blasts as well as shallow earthquakes: there are some events out of the narrow time slots and they are more often on weekends. Many of these pure seismic events are from the same mines as the events with infrasound.