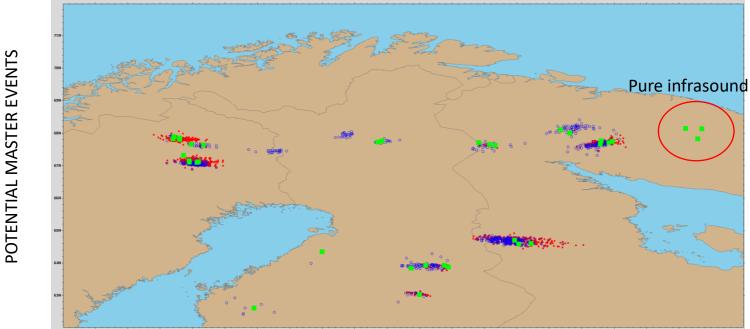

SnT 2021 CTBT: SCIENCE AND TECHNOLOGY CONFERENCE Poster No.: P3.2-356

Finding repeating mining events using waveform cross correlation at seismic and infrasound IMS stations

There are mining areas with events having just 1 infrasound arrival, but two and three also possible. In Africa, there is an open pit with blasts recorder by two infrasound stations I35NA and I47ZA and one 3-C seismic station BOSA. Such events are also found in XSEL processing. Master events are collected to process pure infrasound mining events.

SnT 2021 CTBT: SCIENCE AND TECHNOLOGY CONFERENCE Poster No.: P3.2-356

Finding repeating mining events using waveform cross correlation at seismic and infrasound IMS stations

There are mining areas with repeating events without infrasound arrivals. For some open mines, wind conditions make infrasound detection seasonal and then pure seismic events are built. There are also with highly areas repeatable natural seismic events within continents. All these areas are can be processed by WCC-based methods using a large number of the REB as master events.

ENCE AND TECHNOLOGY CONFEE

P3.2-356

Poster No.:

The number of highly repeating seismic REB events within continents has also been increasing since 2010-2014. These events can be mining blasts as well as shallow earthquakes: there are some events out of the narrow time slots and they are more often on weekends. Many of these pure seismic events are from the same mines as the events with infrasound.