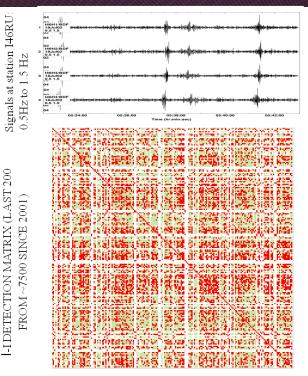

|  |  |  |  |  |  |  |





Experience with infrasound



Detection (red dot) threshold SNRcc> 4.5. Distance to REB events from 3 to 15 degrees. 9 sensors

1. The observed repeatability of infrasound signals from quarry blasts together with high quality seismic signals at regional primary seismic stations allow finding automatic and identifying mining activity. 2. The performance of infrasound IMS stations in building REB events depends on ST 200

epicentral distance, seasonal propagation efficiency and the number of sensors in infrasound arrays.

3. When seismic stations are not available at regional distances or have poor sensitivity due to high seismic noise, infrasound stations, which are very close to mining areas (like I47ZA or I46RU), can be used instead of seismic stations and.



Detection threshold SNRcc> 4.5. Distance to events from 1 to 14 degrees.

SnT 2021 CTBT: SCIENCE AND TECHNOLOGY CONFERENCE

P3.2-356

Poster No.:

Finding repeating mining events using waveform cross correlation at seismic and infrasound IMS stations

Ivan Kitov



lon. origine time lat, deg deg evid infra match pure seismic 60 s nass Jdate 15460810 0 1 15460810 1518422405 63.93 28.20 5 -999.0 2018043 49 1 15460101 1518432181 67.71 49 15416420 0 33.84 10 -999.0 2018043 15460147 1518435351 63.03 28.01 -999.0 2018043 49 15416590 0 0 15452317 15464563 1518611392 63.87 28.90 6 -999.0 2018045 49 1 0 15461488 1518688804 64.70 30.93 6 -999.0 2018046 49 15461488 15461558 1518711867 67.76 -999.0 2018046 49 15461555 0 0 Ω 26.85 4 15432230 15446540 1518741690 67.80 20.61 12 3.4 2018047 36 1 1 0 0 1