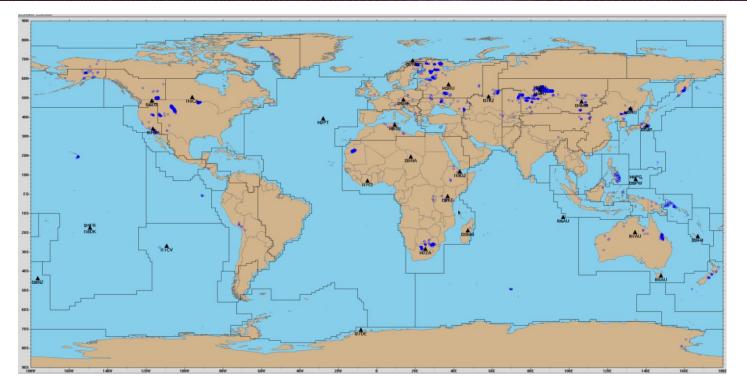

SnT 2021 CTBT: SCIENCE AND TECHNOLOGY CONFERENCE Poster No.: P3.2-356

Finding repeating mining events using waveform cross correlation at seismic and infrasound IMS stations

There are mining areas with events having just 1 infrasound arrival, but two and three also possible. In Africa, there is an open pit with blasts recorder by two infrasound stations I35NA and I47ZA and one 3-C seismic station BOSA. Such events are also found in XSEL processing. Master events are collected to process pure infrasound mining events.

The number of REB mining events with infrasound has been increasing since 2014. These events can hardly be confused with non-mining events: narrow time slots and rare on weekends (except Eastern North America - Flinn-Engdahl region 34). The most active region 28 -Lake Issyk-Kul to Lake Baykal – with total number of events ~2000 per year.

SnT 2021 CTBT: SCIENCE AND TECHNOLOGY CONFERENCE Poster No.: P3.2-356

Finding repeating mining events using waveform cross correlation at seismic and infrasound IMS stations

There are mining areas with repeating events without infrasound arrivals. For some open mines, wind conditions make infrasound detection seasonal and then pure seismic events are built. There are also with highly areas repeatable natural seismic events within continents. All these areas are can be processed by WCC-based methods using a large number of the REB as master events.

ENCE AND TECHNOLOGY CONFEE

P3.2-356

Poster No.:

The number of highly repeating seismic REB events within continents has also been increasing since 2010-2014. These events can be mining blasts as well as shallow earthquakes: there are some events out of the narrow time slots and they are more often on weekends. Many of these pure seismic events are from the same mines as the events with infrasound.