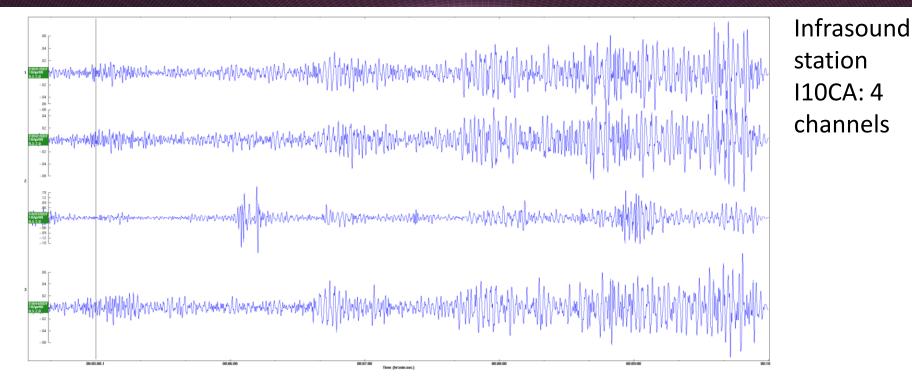

SnT 2021 CTBT: SCIENCE AND TECHNOLOGY CONFERENCE Poster No.: P3.2-356

Finding repeating mining events using waveform cross correlation at seismic and infrasound IMS stations

There are mining areas with events having just 1 infrasound arrival, but two and three also possible. In Africa, there is an open pit with blasts recorder by two infrasound stations I35NA and I47ZA and one 3-C seismic station BOSA. Such events are also found in XSEL processing. Master events are collected to process pure infrasound mining events.