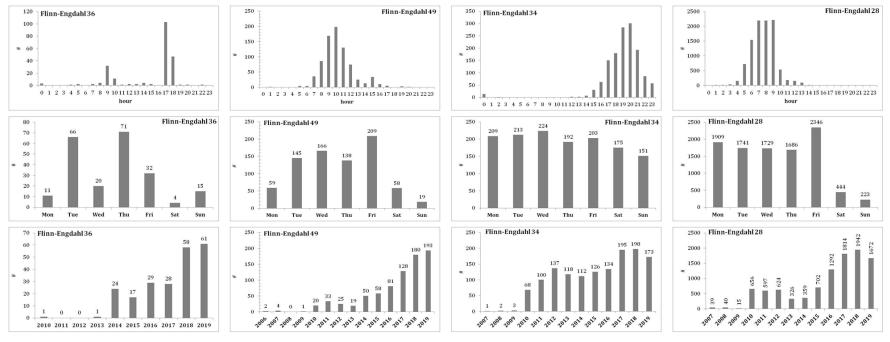

The number of REB mining events with infrasound has been increasing since 2014. These events can hardly be confused with non-mining events: narrow time slots and rare on weekends (except Eastern North America - Flinn-Engdahl region 34). The most active region 28 -Lake Issyk-Kul to Lake Baykal – with total number of events ~2000 per year.

ENCE AND TECHNOLOGY CONFEE

P3.2-356

Poster No.:

The number of highly repeating seismic REB events within continents has also been increasing since 2010-2014. These events can be mining blasts as well as shallow earthquakes: there are some events out of the narrow time slots and they are more often on weekends. Many of these pure seismic events are from the same mines as the events with infrasound.