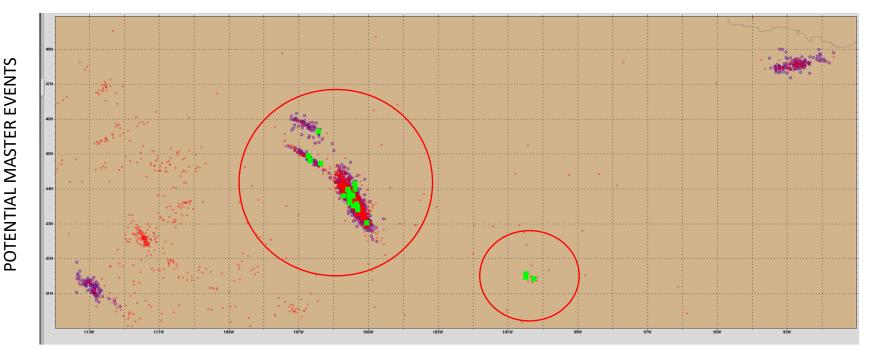

- Events to find: pure seismic, seismic/infrasound, and pure infrasound
- Historical events within the studied area
- Waveform cross correlation as a tool to find similar events
- Selection of master events
- Creation of XSEL with seismic and infrasound stations
- Results
- Discussion