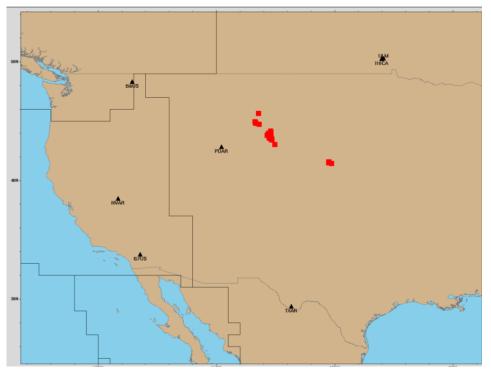

CTBTO.ORG

Ivan Kitov

Region: 40°N to 46°N: 100°W to 110°W

Disclaimer: The views expressed on this poster are those of the author and do not necessarily reflect the view of the CTBTO