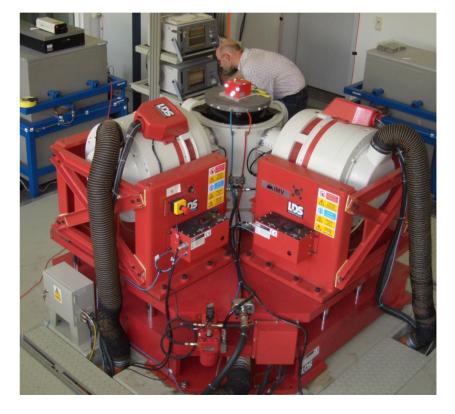

# National Metrology Institute: Example acceleration (m/s<sup>2</sup>)

Kalibrierlaboratorium

- In Großunternehmen
- in kleinen und mittelständischen Unternehmen
  bei Sonstigen (TÜV, Uni., Behörde usw.)