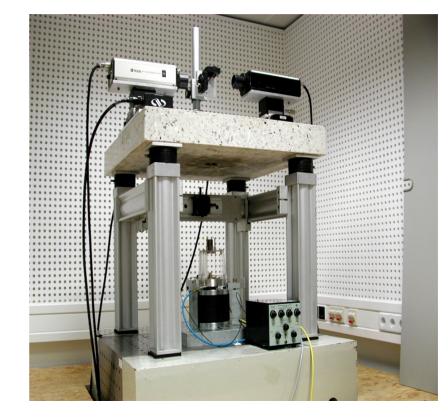

# National Metrology Institute: Example acceleration (m/s<sup>2</sup>)

Kalibrierlaboratorium

- In Großunternehmen
- in kleinen und mittelständischen Unternehmen
  bei Sonstigen (TÜV, Uni., Behörde usw.)