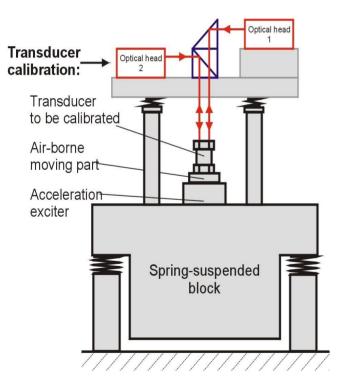

# National Metrology Institute: Example acceleration (m/s<sup>2</sup>)

Kalibrierlaboratorium

- In Großunternehmen
- in kleinen und mittelständischen Unternehmen
  bei Sonstigen (TÜV, Uni., Behörde usw.)