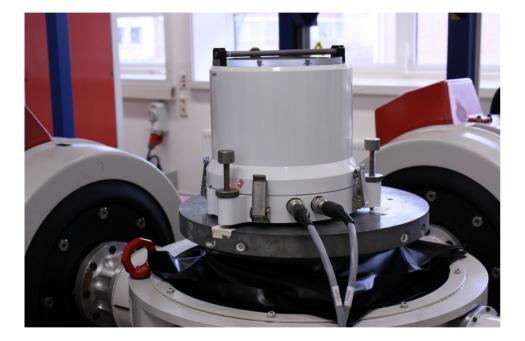

# National Metrology Institute: Example acceleration (m/s<sup>2</sup>)

Kalibrierlaboratorium

- In Großunternehmen
- in kleinen und mittelständischen Unternehmen
  bei Sonstigen (TÜV, Uni., Behörde usw.)