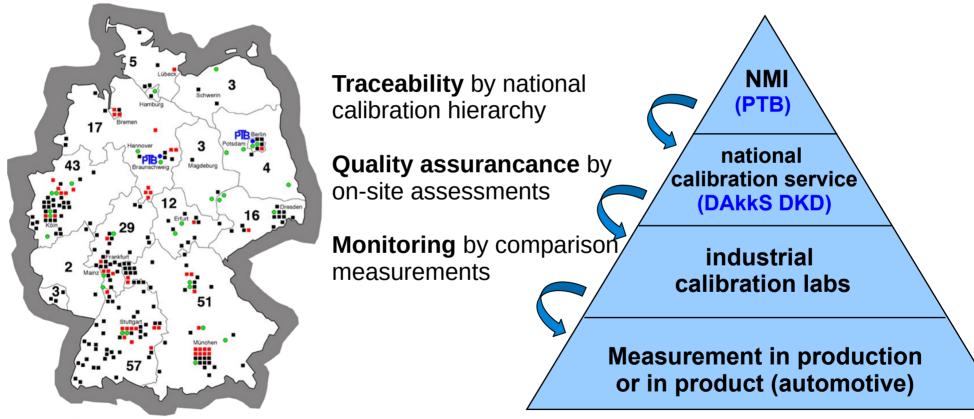

# National Metrology Institute: Example acceleration (m/s<sup>2</sup>)

Kalibrierlaboratorium

- In Großunternehmen
- in kleinen und mittelständischen Unternehmen
  bei Sonstigen (TÜV, Uni., Behörde usw.)

# **Mutual international acceptance:**

# Traceability for the IMS:

Bureau ↓ International des ↓ Poids et ↓ Mesures

> Working together to promote and advance the global comparability of measurements