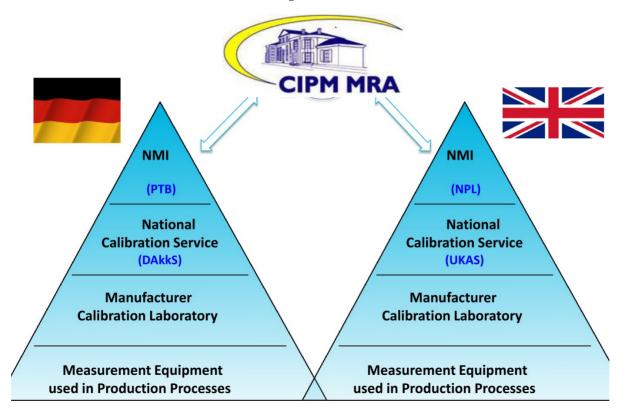

# **Mutual international acceptance:**

# Traceability for the IMS:

Bureau ↓ International des ↓ Poids et ↓ Mesures

> Working together to promote and advance the global comparability of measurements