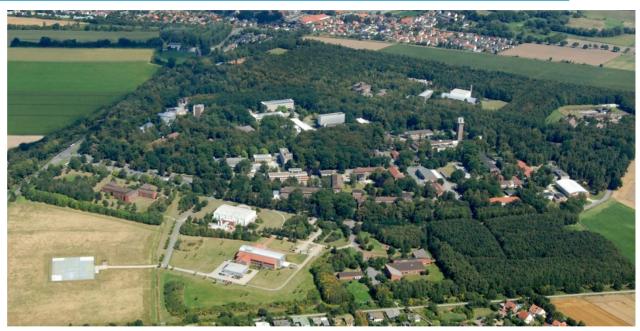

### Braunschweig:

- 1400 Employees 50% Sci. & Eng.
- 6 Science Divisions
- 1 km<sup>2</sup> of area

### Berlin (2 locations):

• 500 Employees 50% Sci. & Eng.